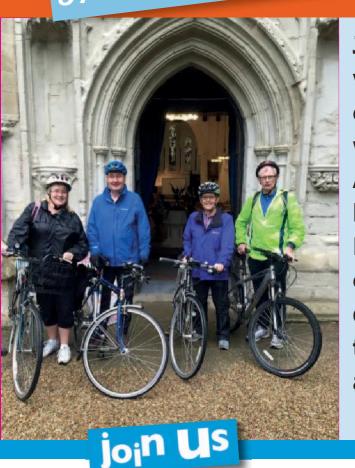

## RIDE+STRIDES for Churches

## Discover and support Cambridgeshire's historic churches.

TH SEP

2025

Join us and get sponsored to visit beautiful churches and chapels by bike, foot, horse or whatever way takes your fancy. All money raised will be shared between the Cambridgeshire Historic Churches Trust and your chosen church or chapel of any denomination and will help to repair and maintain these amazing buildings.